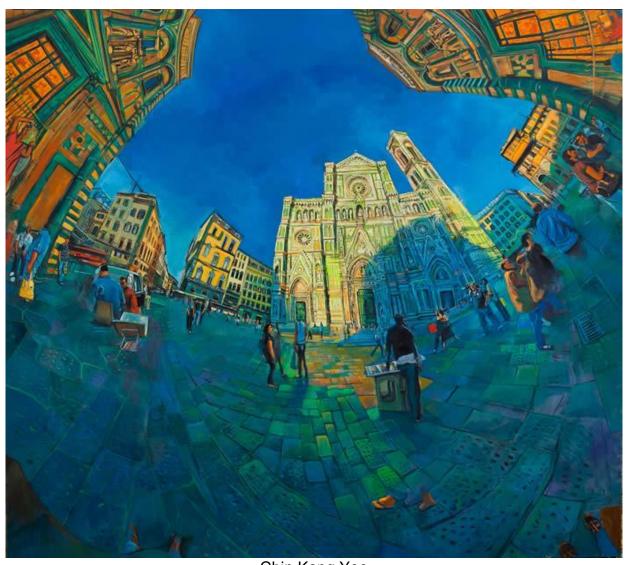

Chin Kong Yee Duomo Florence Oil on canvas 170cm x 190cm 2008/09

Exhibition: Reality In Wonderland 6 – 30 July 2009 WEI-LING GALLERY

Chin Kong Yee Lagos Golden Path Oil on Canvas

190cm x 340cm (Same painting with left panel shifted to right side. The panels of these paintings are meant to be interchangeable) 2009/2010