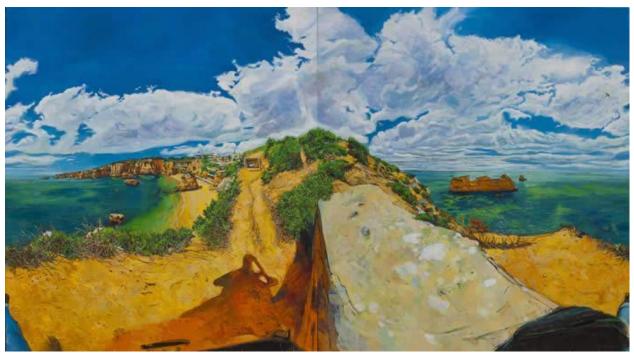

Chin Kong Yee Duomo Florence Oil on canvas 170cm x 190cm 2008/09

Exhibition: Reality In Wonderland 6 – 30 July 2009 WEI-LING GALLERY

Chin Kong Yee Lagos Golden Path Oil on Canvas

190cm x 340cm (Same painting with left panel shifted to right side. The panels of these paintings are meant to be interchangeable) 2009/2010

Exhibition:
New Landscapes
16 August – 8 September 2010
WEI-LING GALLERY

Chin Kong Yee Infinite Canvas Oil on linen 190cm x 520cm (4 panels) 2012

Exhibition:
Infinite Canvas
9 January – 10 February 2013
WEI-LING CONTEMPORARY