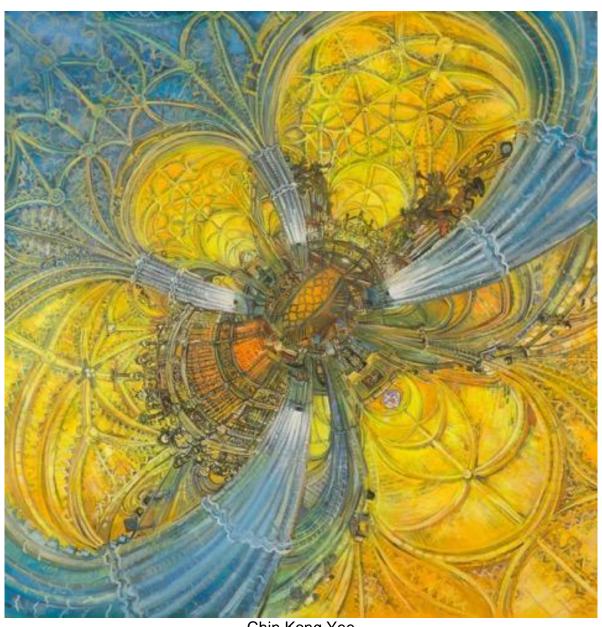

Chin Kong Yee The flower Acrylic on paper 144cm x 145.4cm 2015

Exhibition: The Flower 12 August – 30 September 2015 WEI-LING GALLERY

Chin Kong Yee
Dancing with Shadows 1 & 2
Oil on canvas
190cm x 680cm (quadriptych)
2018