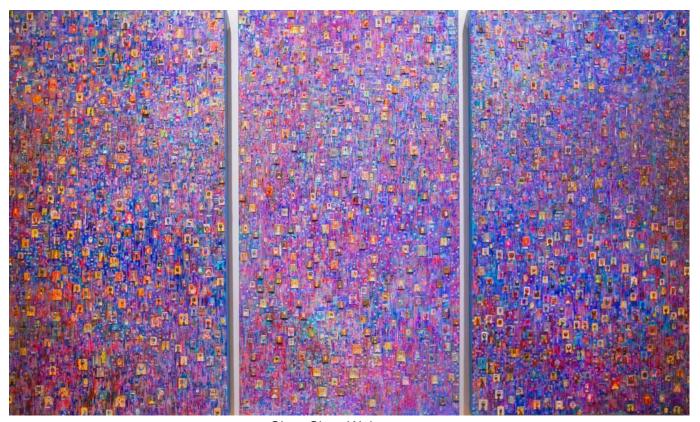

Exhibition:

Tectonic Traces
19 October – 30 November 2018
WEI-LING CONTEMPORARY

Choy Chun Wei
Window In the Night Sky: Lockdown Unbound
Mixed media on jute canvas
198cm x 320cm(Triptych)
2020-2021