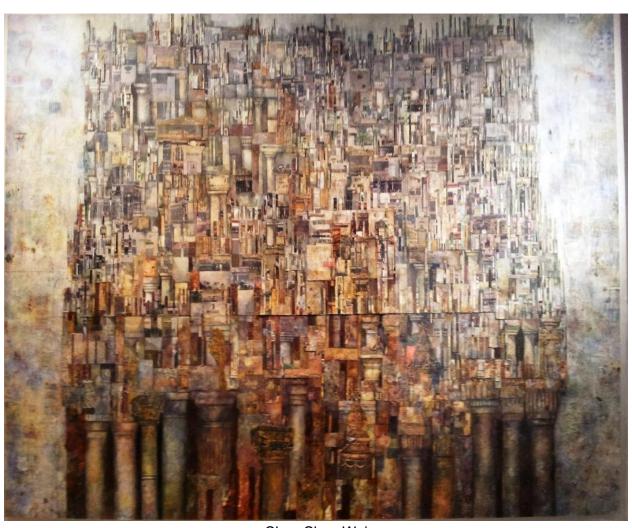

Exhibition:

Tectonic Traces
19 October – 30 November 2018
WEI-LING CONTEMPORARY

Choy Chun Wei
Window In the Night Sky: Lockdown Unbound
Mixed media on jute canvas
198cm x 320cm(Triptych)
2020-2021