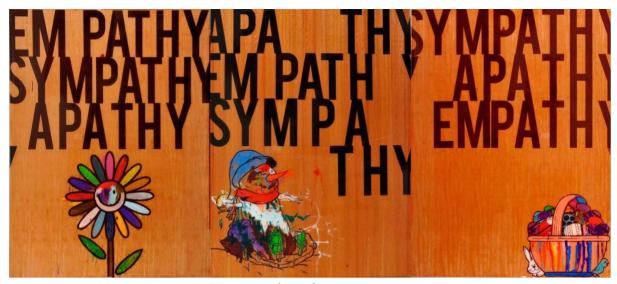

Ivan Lam

In memory of the man I was told not to be
House synthetic paint on nyatoh hardwood with resin coating;
162.5cm x 122cm
2011

Exhibition:
18@8 Save The Planet
Group Show
2 December 2011 – 5 January 2012
WEI-LING CONTEMPORARY