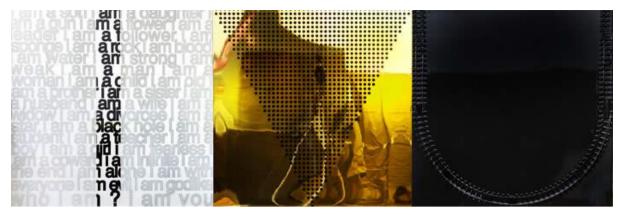

Ivan Lam

In memory of the man I was told not to be
House synthetic paint on nyatoh hardwood with resin coating;
162.5cm x 122cm
2011

Exhibition:
18@8 Save The Planet
Group Show
2 December 2011 – 5 January 2012
WEI-LING CONTEMPORARY