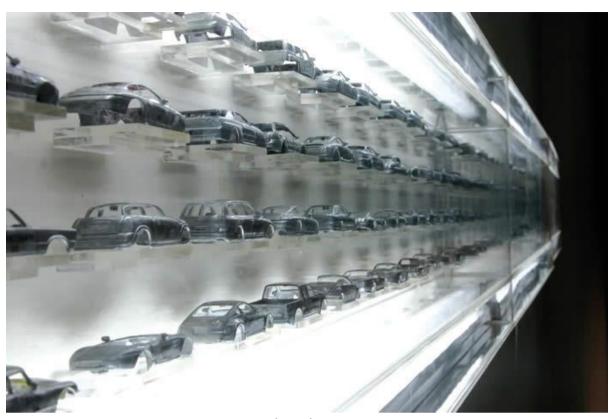

Transparent Perspex, Fluorescent Tubes, die cast metal scale down cars

45.7cm x 365.8cm

2009

## Exhibition:

18@8 1Malaysia: Beyond The Canvas Group Show 7 December 2009 – 10 January 2010 WEI-LING GALLERY

Rainbow
Perspex, resin, fluorescent tube
18cm x 213.5cm
2010

Exhibition:
Absolut 18@8
Group Show
30 November 2010 – 3 January 2011
WEI-LING GALLERY