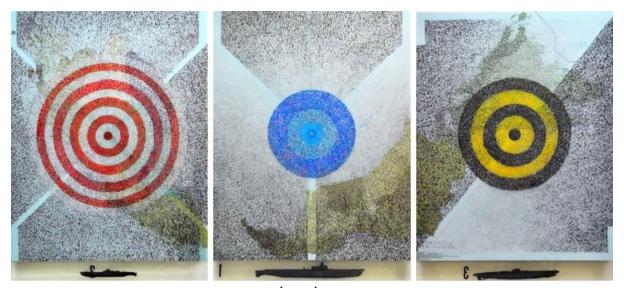

Ivan Lam Y.Z.X.

Synthetic house paint on printed paper on board, resin and plastic assembled submarine;

165cm x 365.8cm x 10.2cm

2012

Exhibition: 18@8 KUL-SIN Group Show 12 – 19 December 2012 ION ART, SINGAPORE