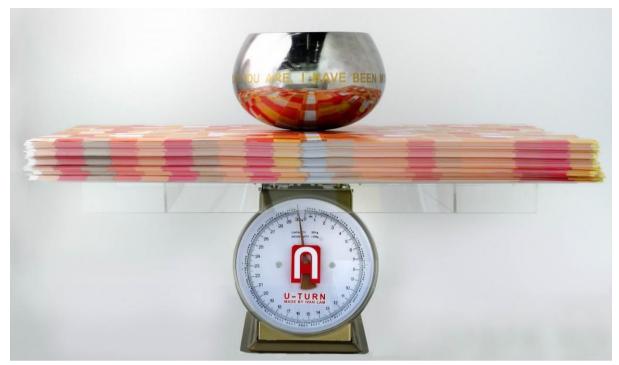

Ivan Lam
To Forgive
Quilt, vinyl, resin on board
213cm x 152cm
2016

Exhibition:
18@8 RIGHT HERE! RIGHT NOW!
Group Show
5 January – 28 February 2017
WEI-LING CONTEMPORARY

Ivan Lam A U-Turn

Mechanical weighing scale, matt art paper, steel alm bowl, perspex, vinyl sticker; Individual print

84 x 59cm, 157gsm , Overall size: 555copies (Replenishable), 30kg 2019

Exhibition:

18@8 Turning Points

Group show

15 November 2019 – 15 January 2020 WEI-LING CONTEMPORARY