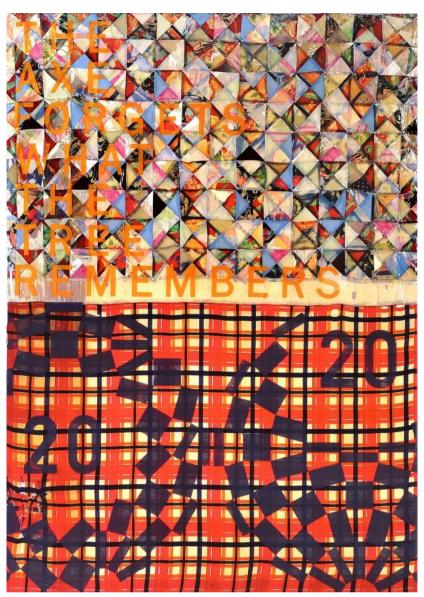

Ivan Lam
To Forgive
Quilt, vinyl, resin on board
213cm x 152cm
2016

Exhibition:
18@8 RIGHT HERE! RIGHT NOW!
Group Show
5 January – 28 February 2017
WEI-LING CONTEMPORARY

Ivan Lam A U-Turn

Mechanical weighing scale, matt art paper, steel alm bowl, perspex, vinyl sticker; Individual print