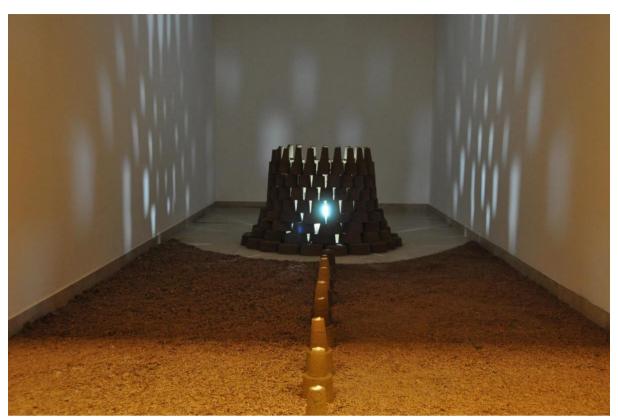

Juhari Said Jantan Woodcut on paper 141cm x 82cm 2005

Juhari Said *Untitled ii* Earthwork and Sawdust Size: variables 2009

Juhari Said
Two Dalmatians/Red Line
Woodcut on canvas
230cm x 110cm
2013

Juhari Said
1 Dalmatian
Woodcut on canvas
100cm x 100cm
2015