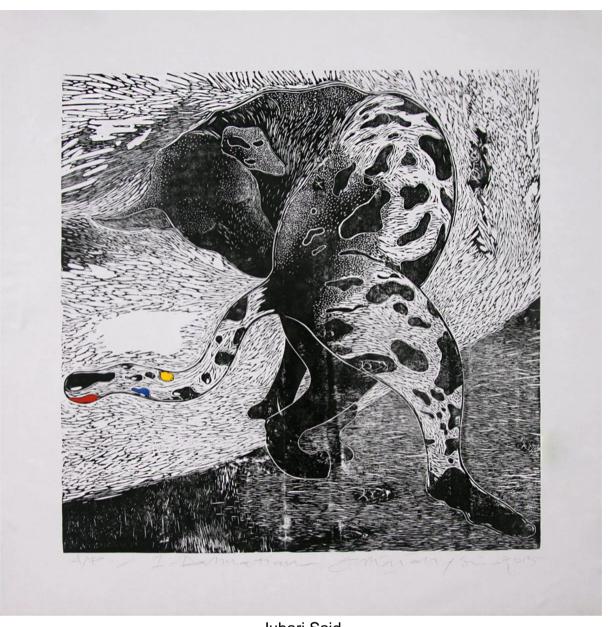

Juhari Said Jantan Woodcut on paper 141cm x 82cm 2005

Juhari Said *Untitled ii* Earthwork and Sawdust Size: variables 2009

Juhari Said
Two Dalmatians/Red Line
Woodcut on canvas
230cm x 110cm
2013

Juhari Said
1 Dalmatian
Woodcut on canvas
100cm x 100cm
2015