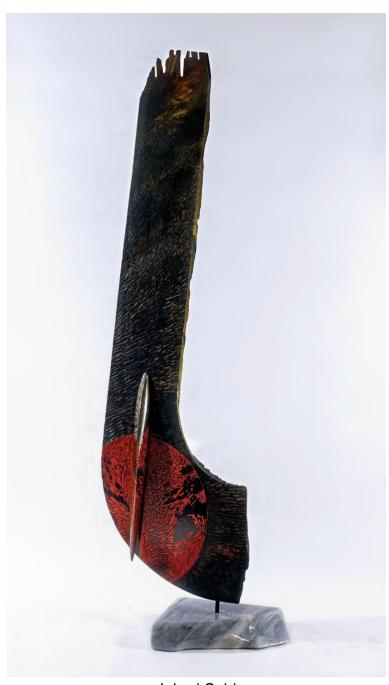

Juhari Said Running Figures Oil on wood 244cm x 396cm 2015

Juhari Said
Imagine
Oil and Sumi on wood
48cm(w) X 170cm(h)
2016

Juhari Said

Dalmatian/Flower

Oil on wood

200cm x 108cm

2016

Juhari Said Landscape 1 Oil and Sumi on wood 38cm(w) X 200cm(h) 2017