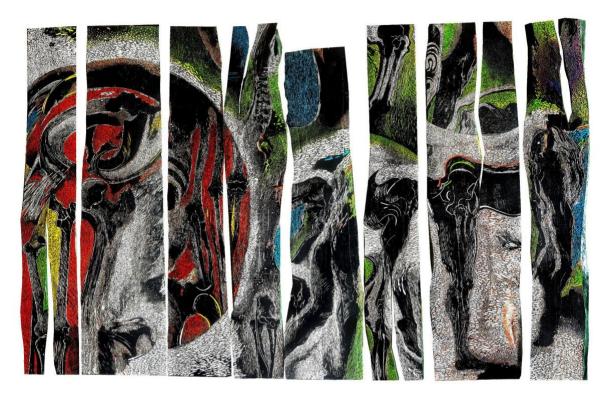

Juhari Said
Pertarungan
Woodcut on canvas
140cm x 503cm
2018

Juhari Said *Untitled Haiku* Oil on wood 281cm x 58cm 2018