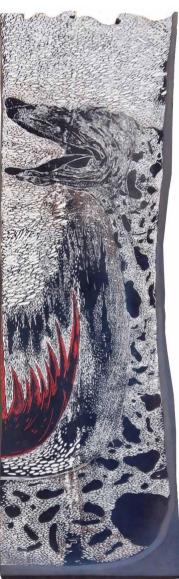

Juhari Said Jantan Woodcut on paper 141cm x 82cm 2005

Juhari Said *Untitled ii* Earthwork and Sawdust Size: variables 2009

Juhari Said
Two Dalmatians/Red Line
Woodcut on canvas
230cm x 110cm
2013

Juhari Said
1 Dalmatian
Woodcut on canvas
100cm x 100cm
2015