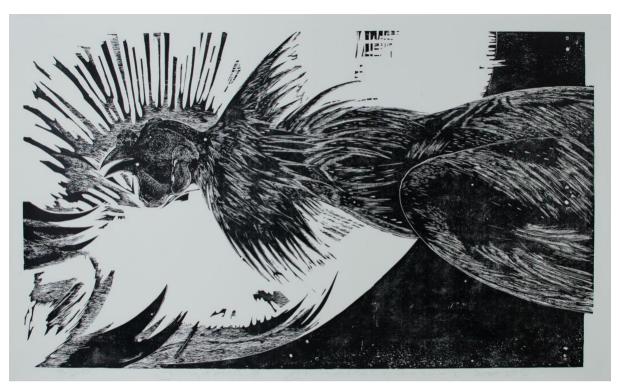

Juhari Said Jantan Woodcut on paper 141cm x 82cm 2005

Juhari Said *Untitled ii* Earthwork and Sawdust Size: variables 2009

Juhari Said
Two Dalmatians/Red Line
Woodcut on canvas
230cm x 110cm
2013

Juhari Said
1 Dalmatian
Woodcut on canvas
100cm x 100cm
2015