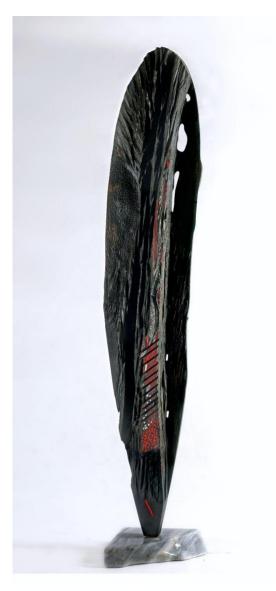

Juhari Said Running Figures Oil on wood 244cm x 396cm 2015

Juhari Said
Imagine
Oil and Sumi on wood
48cm(w) X 170cm(h)
2016

Juhari Said

Dalmatian/Flower

Oil on wood

200cm x 108cm

2016

Juhari Said Landscape 1 Oil and Sumi on wood 38cm(w) X 200cm(h) 2017