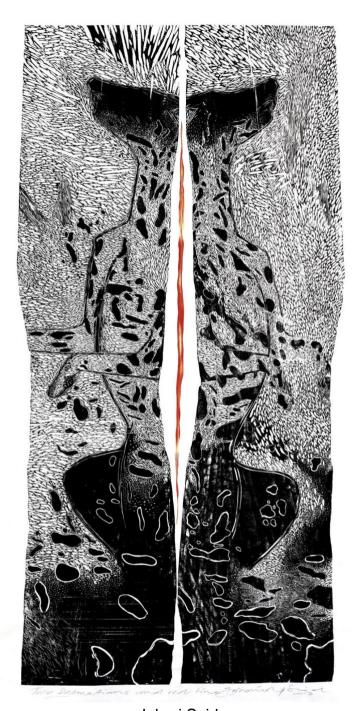

Juhari Said Jantan Woodcut on paper 141cm x 82cm 2005

Juhari Said *Untitled ii* Earthwork and Sawdust Size: variables 2009

Juhari Said
Two Dalmatians/Red Line
Woodcut on canvas
230cm x 110cm
2013

Juhari Said
1 Dalmatian
Woodcut on canvas
100cm x 100cm
2015