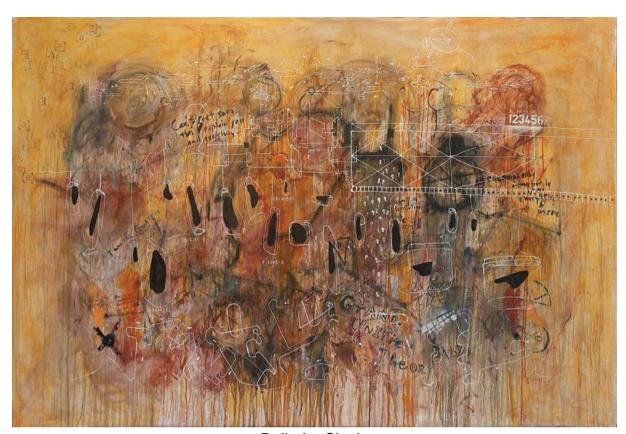

## Exhibition:

Mixed hanging of works by represented artists
Group Show
April – May 2014
WEI-LING CONTEMPORARY

Rajinder Singh

I am a black ocean, leaping and wide

Acrylic on acetate

122cm (H) x 248cm (W) / 48" (H) x 97.6" (W)