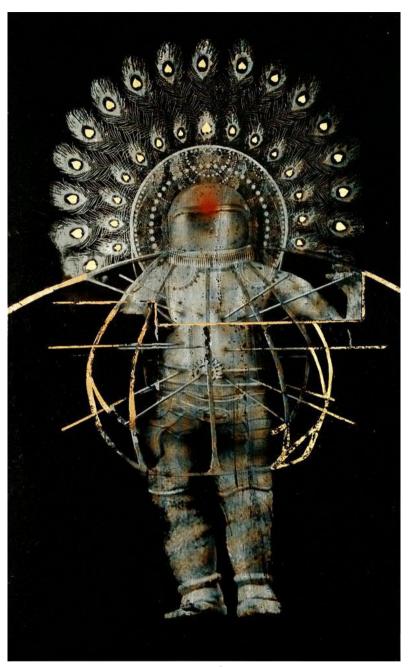

## Exhibition:

"...the ceiling floats away with a sigh.."
9 July – 4 August 2014
WEI-LING CONTEMPORARY

Rajinder Singh

Atonement
Oil, powder and gold leaf on canvas
147.5cm x 240cm
2016

Exhibition:
Cage of Deliverance
Rajinder Singh
20 August – 30 September 2016
WEI-LING CONTEMPORARY