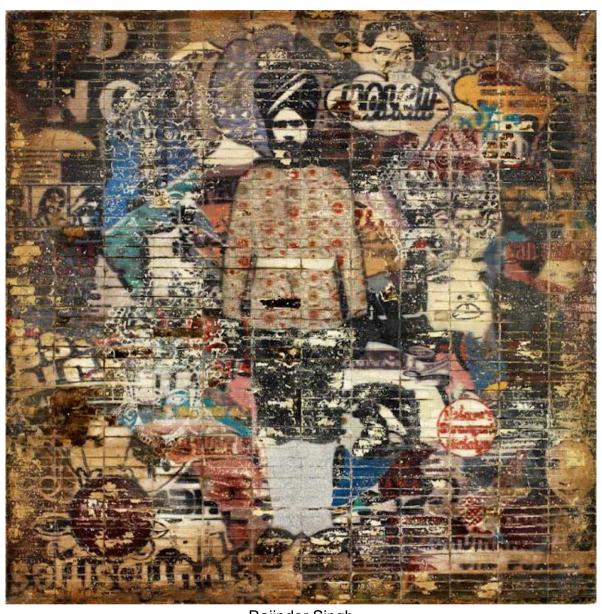

Rajinder Singh
A Weighted State
Mixed Media on Canvas
213cm x 150cm
2006

Rajinder Singh *Lopez* acylic on polyester cloth 165cm x 182cm 2009

Rajinder Singh
Inimitable Southall
Bitumen, acrylic paint, oil paint, varnish on unprimed canvas
120cm x 120cm
2011